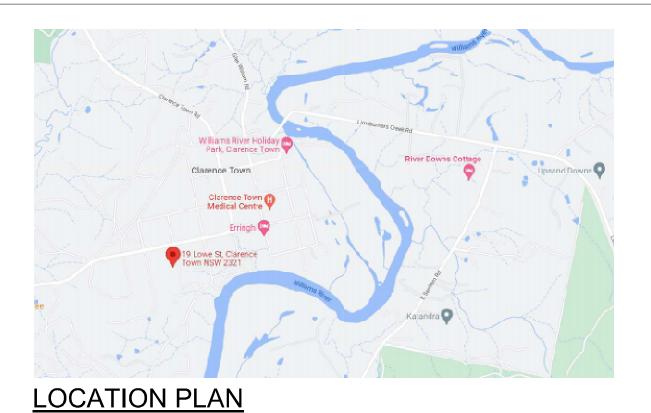

**LOCALITY PLAN** 

 $\leq$ SEE SHEET 02 FOR DETAILS Ш S N Ш Ш - Lot 2 DP 1283504 1385m<sup>2</sup>

### Designed by: Drawn By: M McLEOD Checked By:

AUGUST 2022

**NEW RESIDENCE BRYANT** 19 A LOWE STREET **CLARENCE TOWN** 

LOCATION, LOCALITY & SITE PLANS

| Scale       |            |
|-------------|------------|
|             | 1:500 @ A3 |
| Job No.     | 2227       |
| Drawing No. | Rev.       |
| 01 of 07    | Α          |