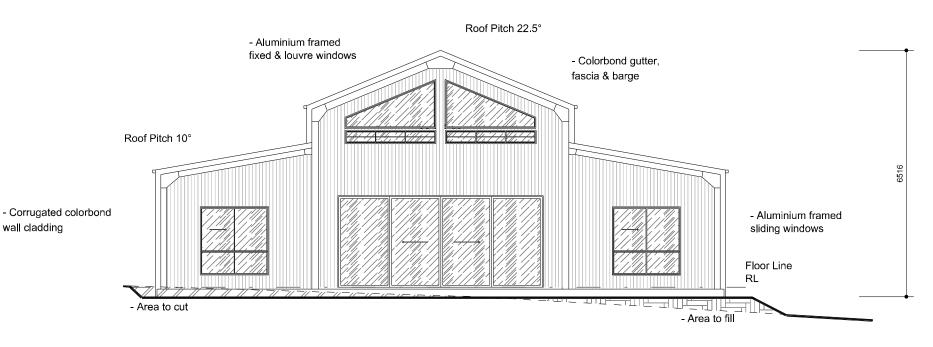

Drafting

**SITE PLAN** 

Disclaimer:
While every care is taken to ensure the accuracy of these drawing:
Michele McLeod disclaims all responsibility and all liability for any
expenses, bases, damages and costs which night incur as
a result of information being inacurate or incomplete in any way

# M McLEOD DESIGN & DRAFTING abn 96 275 446 205

**Greenwood Ave** SINGLETON NSW 2330

Ph: 02 6572 1350

Mobile: 0412 831 675

EMAIL: mmdesigndrafting@gmail.com

### Designed by: Drawn By: M McLEOD Checked By:

AUGUST 2022

**NEW RESIDENCE BRYANT** 19 A LOWE STREET **CLARENCE TOWN** 

LOCATION, LOCALITY & SITE PLANS

| Scale       |            |
|-------------|------------|
|             | 1:500 @ A3 |
| Job No.     | 2227       |
| Drawing No. | Rev.       |
| 01 of 07    | Α          |











#### **WEST ELEVATION**



## **NORTH ELEVATION**

conjunction with engineers details COPYRIGHT ©: Revision Notes This plan is copyright wholly and in part and is the property of M McLeod Design & Drafting Disclaimer:
While every care is taken to ensure the accuracy of these drawings whichels McLeod disclaims all responsibility and all liability for any expenses, losses, damages and costs which might incur as a result of information being inacurate or incomplete in any way and for any reason.

Greenwood Ave Ph: 02 6572 1350

Designed by: M McLEOD DESIGN & DRAFTING JB Drawn By: M McLEOD SINGLETON NSW 2330 Checked By: Mobile: 0412 831 675 AUGUST 2022 EMAIL: mmdesigndrafting@gmail.com

**NEW RESIDENCE BRYANT** 19 A LOWE STREET **CLARENCE TOWN NORTH & WEST ELEVATIONS** 

Scale 1:100 @ A3 Job