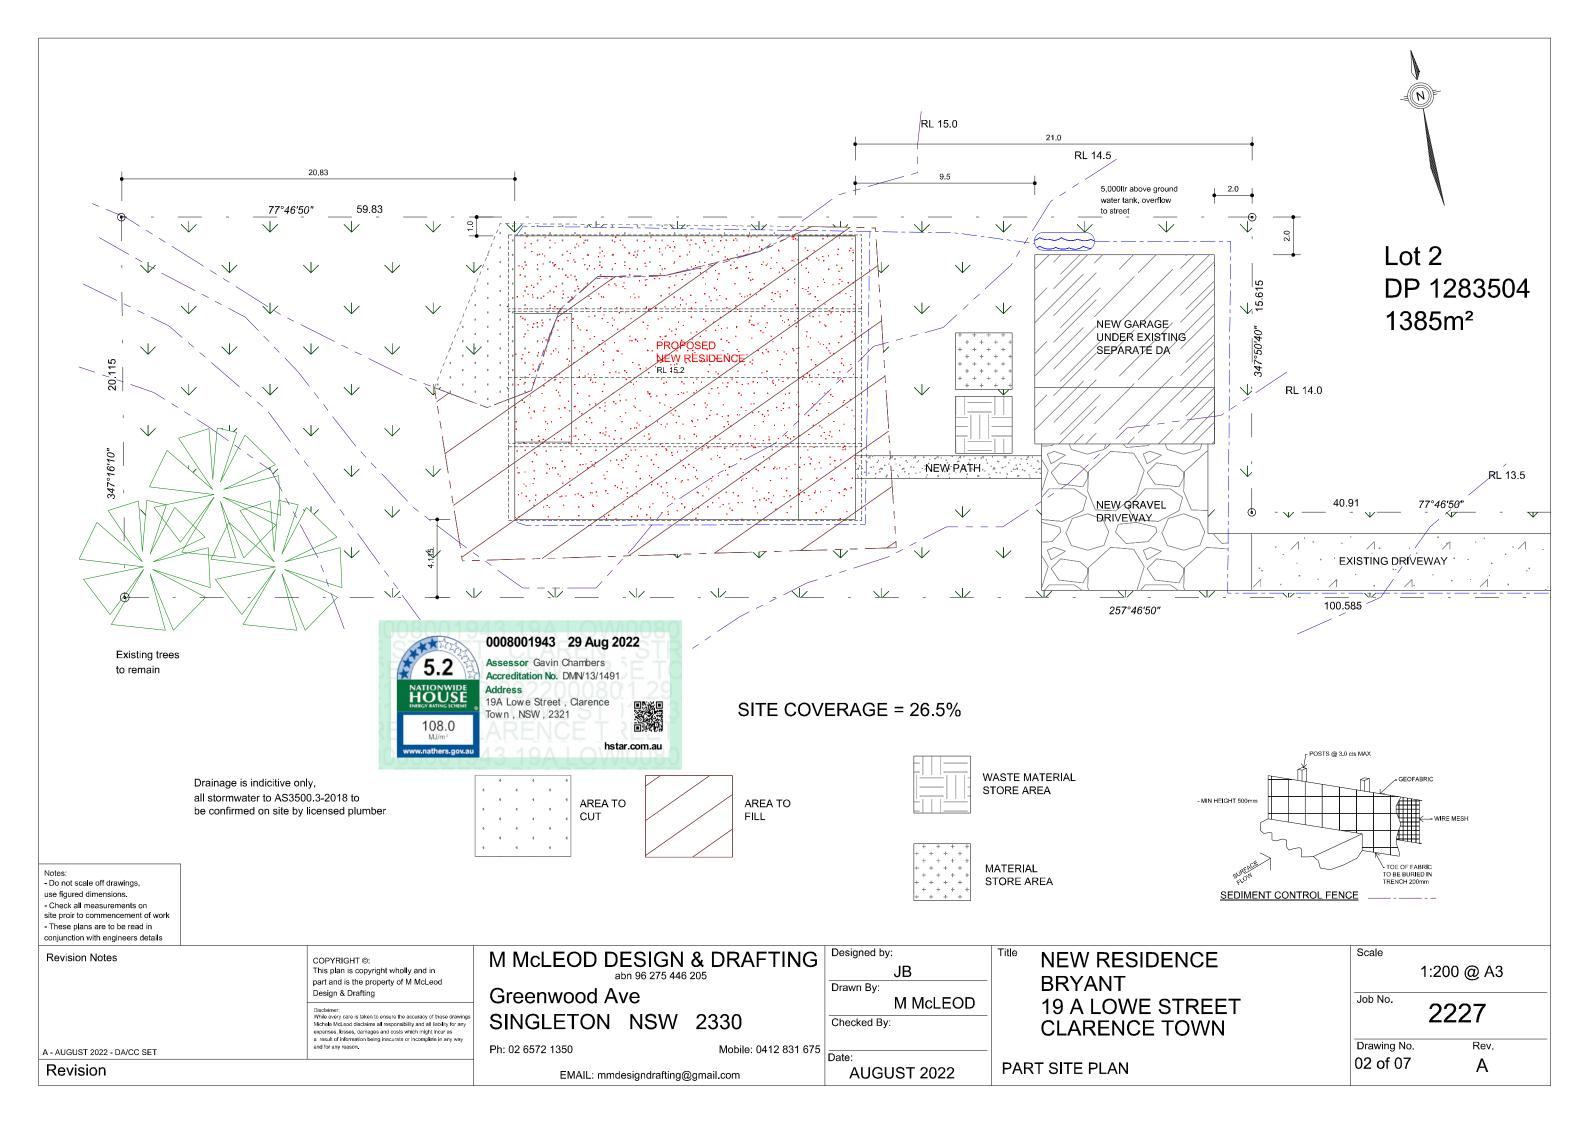

Revision

Revision Notes

COPYRIGHT ©: This plan is copyright wholly and in part and is the property of M McLeod Design & Drafting

**SITE PLAN** 

Disclaimer:
While every care is taken to ensure the accuracy of these drawing:
Michele McLeod disclaims all responsibility and all liability for any
expenses, bases, damages and costs which night incur as
a result of information being inacurate or incomplete in any way

### Designed by: Drawn By: M McLEOD Checked By:

AUGUST 2022

**NEW RESIDENCE BRYANT** 19 A LOWE STREET **CLARENCE TOWN** 

LOCATION, LOCALITY & SITE PLANS

| Scale       |            |
|-------------|------------|
|             | 1:500 @ A3 |
| Job No.     | 2227       |
| Drawing No. | Rev.       |
| 01 of 07    | Α          |